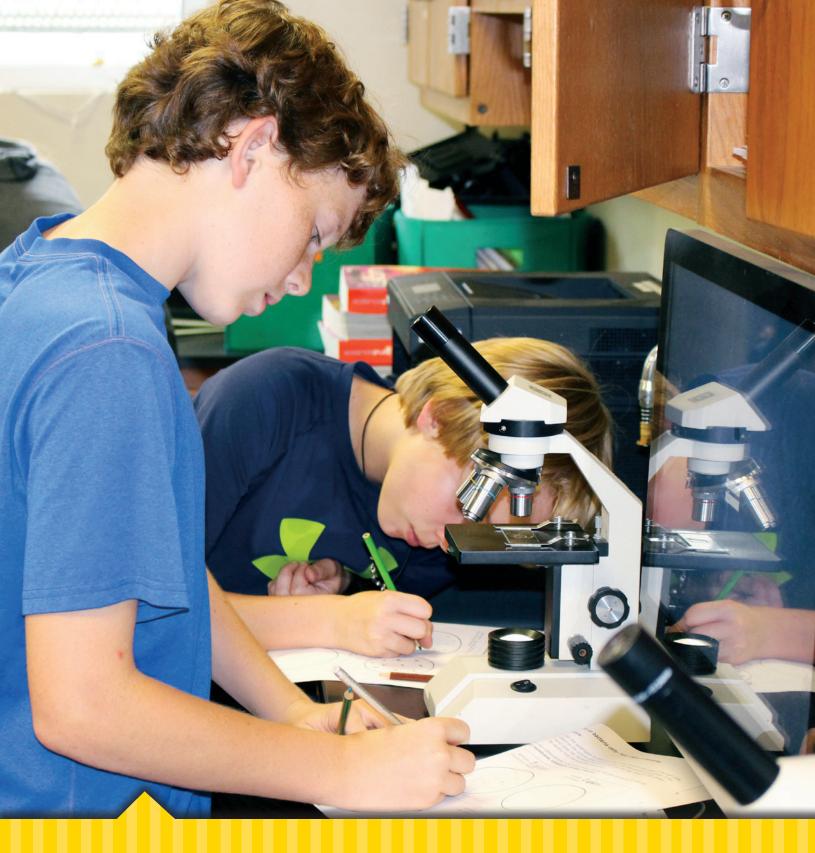

Alamo Heights School Foundation supports academic excellence for ALL students at EVERY AHISD campus. At Howard, we funded literacy intervention kits to improve the achievements of struggling readers and writers. At Cambridge and Woodridge, we funded Istation universal screeners to build reading proficiency. At Alamo Heights Junior School, the Reid Hallman Kelley Memorial Fund purchased state-of-the-art digital microscopes that can transmit to a desktop computer. At Alamo Heights High School, we continue to fund our nationally recognized rocketry program.

# JUNIOR SCHOOL: MICROSCOPES

The Alamo Heights School Foundation awarded the first distribution from the Reid Hallman Kelley Memorial Fund to the Science Department at the Alamo Heights Junior School. With these funds the science faculty purchased digital microscopes complete with a 3D stage, endoscope and 9MP camera. These exceptional microscopes can also be plugged into a PC that uses software to capture both photos and videos of samplings.

# The Reid Hallman Kelley Memorial Fund was

established in 2014 in memory of Reid Hallman Kelley, a seventh grader at Alamo Heights Junior School, who passed away in September 2013. Reid, a bright and dedicated student, had a particular interest in science and technology, and aspired to someday study engineering. This year, the fund was able to purchase new digital microscopes complete with a 3D stage, endoscope and 9MP camera.