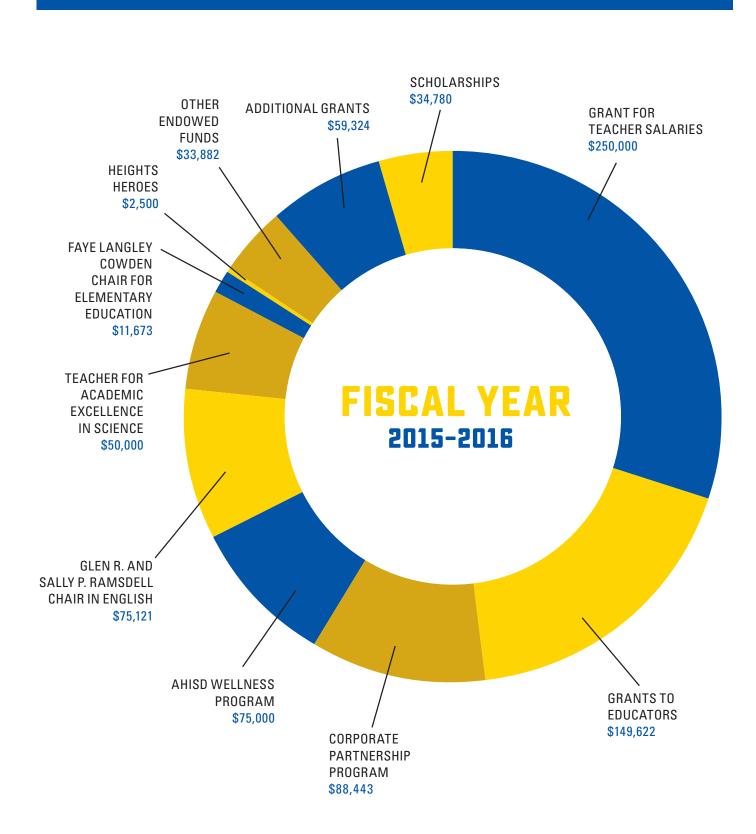

# FOUNDATION GIFTS OF SUPPORT TO AHISD

# TOTAL GIFTS: \$830,345

\*Audited financials prepared by Sagebiel, Ravenburg & Schuh, P.C.

5