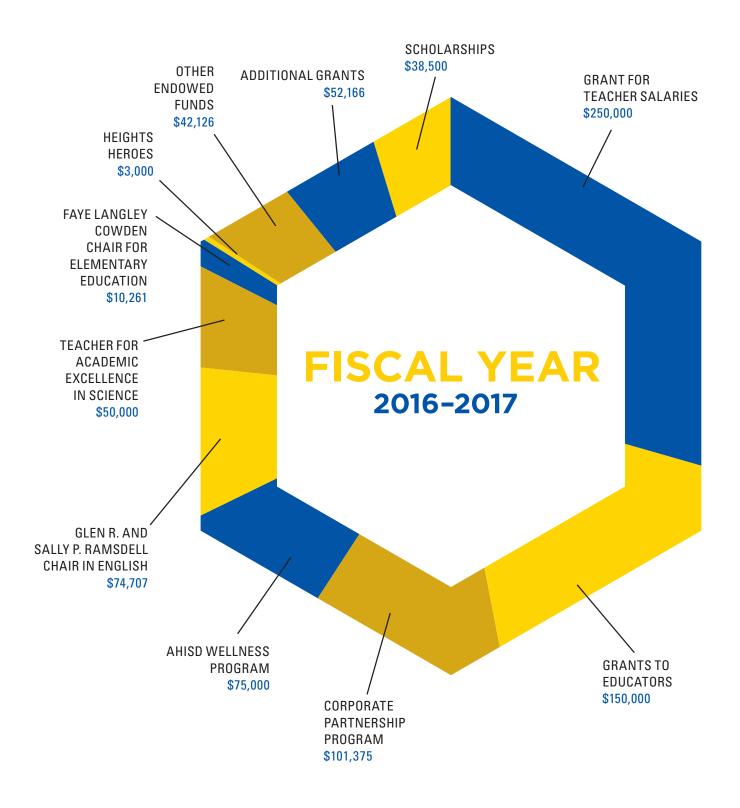

# Foundation Gifts of Support to AHISD

# TOTAL: \$847,135

# **Endowed Funds**

The Foundation's General Endowment was created to develop long-term financial security for AHISD in support of the District's programs. Currently, this endowment provides annual support for the Teacher for Academic Excellence in Science at the secondary level that Ron Malasky at Alamo Heights High School currently holds.

The AHISD Wellness Program, established in 2009, is solely funded through Foundation gifts in support of providing a trained professional to coordinate a program focused on the social and emotional issues of students across all AHISD schools. Catherine Widder, LCSW, has joined AHISD as the new Wellness Coordinator.

# 2016-2017 Scholarships

The Bob Ware Memorial Scholarship was established in 1975 to award scholarships to AHISD seniors whose achievements are above expectations and are involved in extra-curricular activities at AHHS.

# Grants to Educators \$150,000